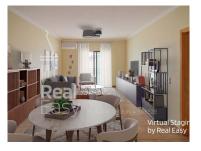

### Apartment Features:

Bedrooms: 2 large and bright bedrooms.

Bathrooms: 2 modern and functional bathrooms. Living room: Spacious and cozy living room. Kitchen: Kitchen equipped with quality appliances.