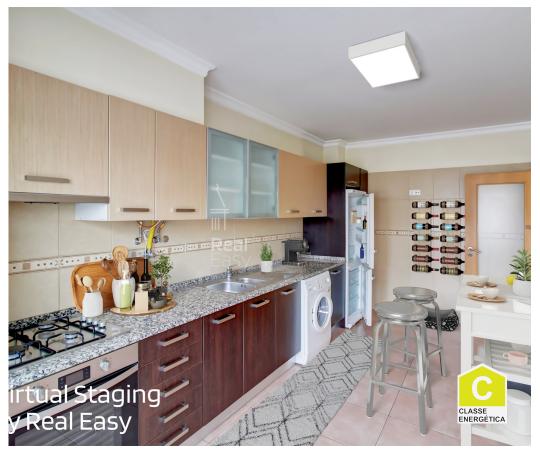

### Apartment Features:

Bedrooms: 2 large and bright bedrooms.

Bathrooms: 2 modern and functional bathrooms. Living room: Spacious and cozy living room. Kitchen: Kitchen equipped with quality appliances.

## **Property Features**

· Washing machine

Equipped kitchen

 Proximity: Shopping, Restaurants, City, Hospital, Pharmacy, Public Transport, Schools, Public Swimming Pools, Playground

• Floors: 1

Lift

· Mains water

Central location

· Solar orientation: East

· Dishwashing machine

• Internet: Various possibilities

• Built year: 2014

· Views: City view

Double glazing

Main drainage